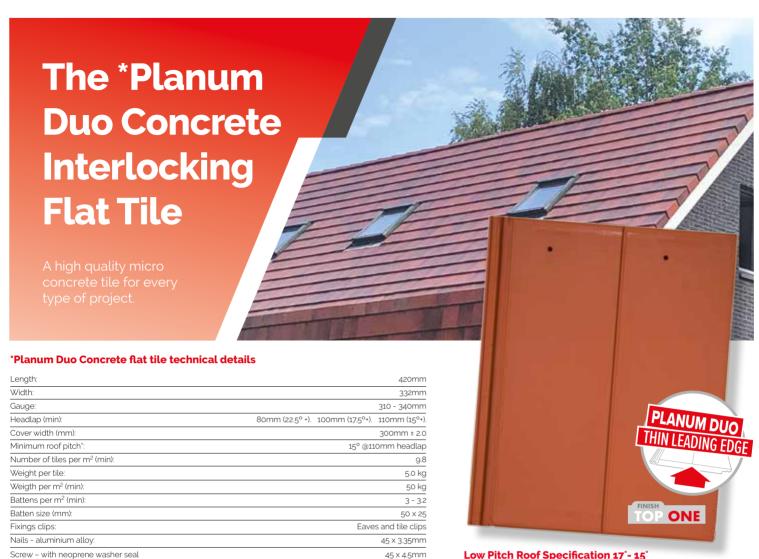

The Planum Duo concrete tile establishes a new standard for flat tiles which everyone from Architects to Roofers will appreciate. Technically it is state of the art, it has an ultra smooth flat finish and clean 'pore free' edges to make the finished roof look superb. Laid broken bonded the \*Planum Duo micro concrete tile is its thin leading edge and covering capacity of 9.8 tiles/m2 makes installation easy and economical. The perfect choice for a very economical and attractive roof.

## Low Pitch Roof Specification 17°-15°

- · Lay Planum Duo tiles quarter broken bond.
- · Headlap minimum 110mm.
- Use appropriate air and vapour permeable underlay, which does not require secondary roof ventilation.
- · Lay the roof underlay to the manufacturer's instructions
- · Maximum rafter length 7.5m.
- All tiles to be clipped with Crest purpose made tile clips, reference 409/202. Do not nail the tiles at 17° and below
- Roof perimeters including, abutments and around roof windows must be securely fixed to BS 5534
- · Further Low Pitch Roofing Advice is available on our website