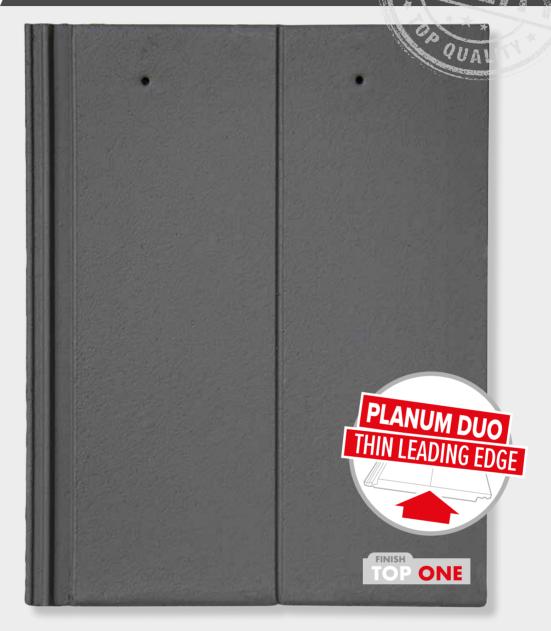

## The Planum Duo HIGH QUALITY CONCRETE

The \*Planum Duo Concrete tile with its mock bond feature gives a realistic appearance of a smaller format roof tile while providing all the advantages of a large format concrete tile.

The Planum Duo concrete tile establishes a new standard for flat tiles which everyone from Architects to Roofers will appreciate. Technically it is state of the art, it has an ultra smooth flat finish and clean 'pore free' edges to make the finished roof look superb. Laid broken bonded the \*Planum Duo micro concrete tile is its thin leading edge and covering capacity of 9.8 tiles/m2 makes installation easy and economical. The perfect choice for a very economical and attractive roof.